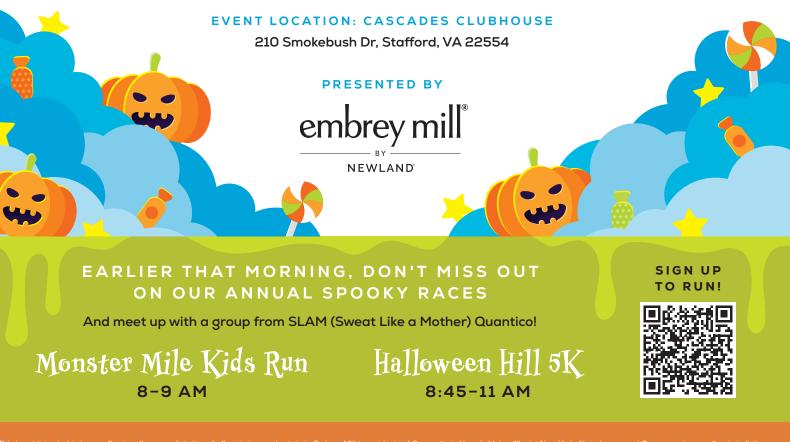

## IT'S TIME FOR OUR

## Pumpkin Party!

## SATURDAY, OCTOBER 28 FROM 10AM TO 1PM

- » Watch a Professional Pumpkin Carver turn 3-4 large pumpkins into intricate works of Halloween art
- » Visit the 4 spellbinding model homes (2 all ages, 2 active adult) on the Sweet & Treat Model Home Tour, fill out your passport, and be entered to win exciting prizes (including the professionally carved pumpkins!)\*
- » Warm drinks & delicious festive treats
  - \* Passports must be completed and turned in at the Cascades Clubhouse by 1:00pm to be entered to win. Drawing will take place at 1:15pm. Pumpkin winners may take them home immediately. Other prizes will be mailed to the respective winners.